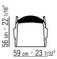

nd-woven extruded pvc with nylon core in colors: white 7007, cream 7001, bordeaux 7002, green 7006, brown 7004, anthracite 7005; or in polypropylene cord in colors: white 8007, sand 8001, bordeaux 8002, green 8006, brown 8004, anthracite 8005; or in matt polypropylene cord in

colors: straw 8101, natural 8102, ice 8103, anthracite 8105

Seat cushion in polyester fiber with insert in crushproof single-density material upholstered in water-repellent fabric

Feet in die-cast zama, with matt brushed

**Feet** in die-cast zama, with matt brushed or burnished finish. Rests on tips made of thermoplastic material

**Upholstery** in removable fabric

**Cover** in waterproof material; cover is upon request, with upcharge

DINING CHAIRS/CHAIRS

## TECHNICAL DRAWINGS | CRONO OUTDOOR

COD. 0220C1







DINING CHAIRS/CHAIRS