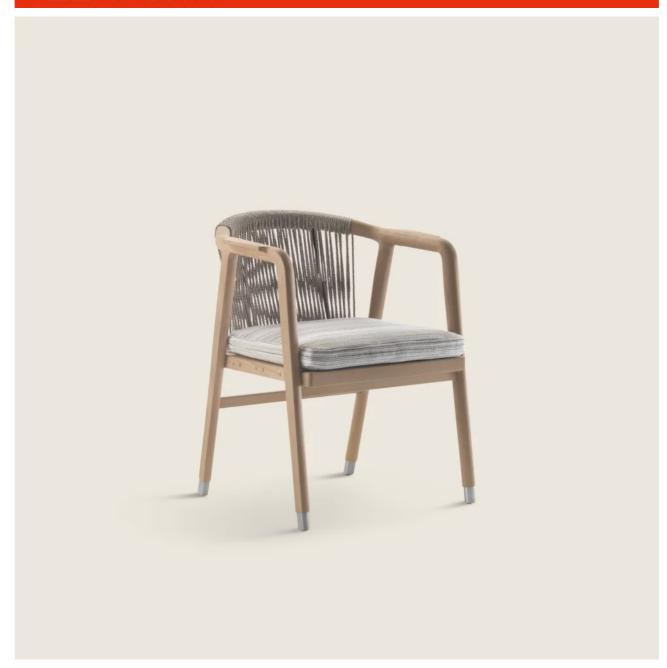

### CRONO OUTDOOR | ANTONIO CITTERIO | 2022

#### DINING ARMCHAIR

**Structure** in solid iroko, with support frame in painted steel. Iroko wood is available in natural finish, stained grey, stained brown or lacquered white

Hand-woven extruded pvc with nylon core in colors: white 7007, cream 7001, bordeaux 7002, green 7006, brown 7004, anthracite 7005; or in polypropylene cord in colors: white 8007, sand 8001, bordeaux 8002, green 8006, brown 8004, anthracite 8005; or in matt polypropylene cord in