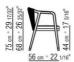

Hand-woven extruded pvc with nylon core in colors: white 7007, cream 7001, bordeaux 7002, green 7006, brown 7004, anthracite 7005; or in polypropylene cord in colors: white 8007, sand 8001, bordeaux 8002, green 8006, brown 8004, anthracite 8005; or in matt polypropylene cord in

colors: straw 8101, natural 8102, ice 8103, anthracite 8105

Seat cushion in polyester fiber with insert in crushproof single-density material upholstered in water-repellent fabric

Feet in die-cast zama, with matt brushed

**Feet** in die-cast zama, with matt brushed or burnished finish. Rests on tips made of thermoplastic material

**Upholstery** in removable fabric

**Cover** in waterproof material; cover is upon request, with upcharge

DINING CHAIRS/CHAIRS

## TECHNICAL DRAWINGS | CRONO OUTDOOR

COD. 0220C1







DINING CHAIRS/CHAIRS