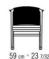

Hand-woven extruded pvc with nylon core in colors: white 7007, cream 7001, bordeaux 7002, green 7006, brown 7004, anthracite 7005; or in polypropylene cord in colors: white 8007, sand 8001, bordeaux 8002, green 8006, brown 8004, anthracite 8005; or in matt polypropylene cord in

colors: straw 8101, natural 8102, ice 8103, anthracite 8105

Seat cushion in polyester fiber with insert in crushproof single-density material upholstered in water-repellent fabric

Feet in die-cast zama, with matt brushed

**Feet** in die-cast zama, with matt brushed or burnished finish. Rests on tips made of thermoplastic material

**Upholstery** in removable fabric

**Cover** in waterproof material; cover is upon request, with upcharge

DINING CHAIRS/CHAIRS

## TECHNICAL DRAWINGS | CRONO OUTDOOR

COD. 0220C1







DINING CHAIRS/CHAIRS